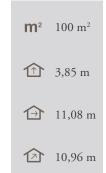

### Las Brasas Restaurant

The biggest of our spaces at 100m² is located alongside the swimming pool. The interior restaurant has plenty of natural light, panoramic views and double-height ceilings that combine to create an elegant environment for the large-scale events and celebrations. Our specialist team will help you configure the space to include the gardens and a chill-out zone near the pool.

Please contact us for special group options.

|                       | •  | : <b>П</b> : | :[:[ | ڣڣ | <b>:</b> ∳: | Y     | m²  | 企    |       |       |
|-----------------------|----|--------------|------|----|-------------|-------|-----|------|-------|-------|
| Empordà Salon         | 14 | 22-25        | 32   | 40 | 48          | 40    | 54  | 2,13 | 7     | 6,13  |
| El Taller             | 22 | 24           | 25   | 40 | 18          | 25    | 68  | 2,40 | 17,40 | 4,10  |
| Private Restaurant    | 22 | -            | -    | -  | -           | -     | 40  | 4,40 | 3,40  | 9,80  |
| Restaurant            | -  | -            | -    | -  | 60-80       | 60-80 | 170 | 3,94 | 13,51 | 6,79  |
| Las Brasas Restaurant | 22 | 30           | 42   | 57 | 70-80       | 60    | 100 | 3,85 | 11,08 | 10,96 |