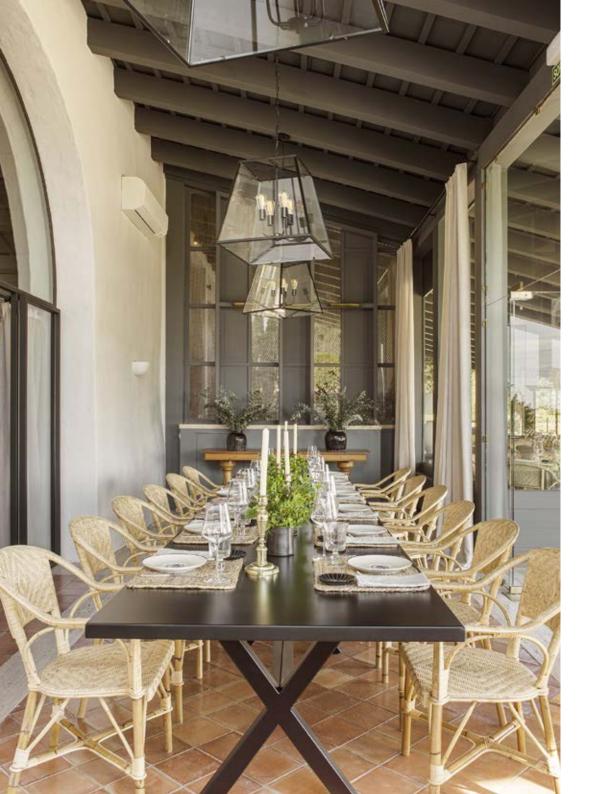

#### Restaurant

Situated on the ground floor of the farmhouse, Mas de Torrent restaurant is a grand space of 170m<sup>2</sup>. Perfect for weddings and other large-scale social events it can comfortably accommodate 60 people (seated), or 80 people (standing). Elegantly constructed to preserve many of the original features of the farmhouse it large picture windows that offer breath-taking panoramic views across the countryside to the village of Pals. For events where al fresco options are important, it is also possible to add marquees and dining spaces outside.

| •           |                  | ·•••      |
|-------------|------------------|-----------|
| Imperial    | Classroom        | Banquet   |
| - pax       | - pax            | 60-80 pax |
| • •         |                  |           |
| <b>:□</b> : | <del>હ</del> ંહં | Y         |
| U-Shape     | Theatre          | Cocktail  |
| - pax       | - pax            | 60-80 pax |

**m**<sup>2</sup> 170 m<sup>2</sup>

1 3,94 m

13,51 m

6,79 m

### Restaurant 80 pax