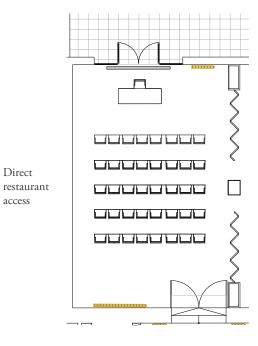

#### Restaurant

Situated on the ground floor of the farmhouse, Mas de Torrent restaurant is a grand space of 170m<sup>2</sup>. Perfect for weddings and other large-scale social events it can comfortably accommodate 60 people (seated), or 80 people (standing). Elegantly constructed to preserve many of the original features of the farmhouse it large picture windows that offer breath-taking panoramic views across the countryside to the village of Pals. For events where al fresco options are important, it is also possible to add marquees and dining spaces outside.

| •           |                  | ·•••      |
|-------------|------------------|-----------|
| Imperial    | Classroom        | Banquet   |
| - pax       | - pax            | 60-80 pax |
| • •         |                  |           |
| <b>:□</b> : | <del>હ</del> ંહં | Y         |
| U-Shape     | Theatre          | Cocktail  |
| - pax       | - pax            | 60-80 pax |

**m**<sup>2</sup> 170 m<sup>2</sup>

1 3,94 m

13,51 m

6,79 m

### Restaurant 80 pax