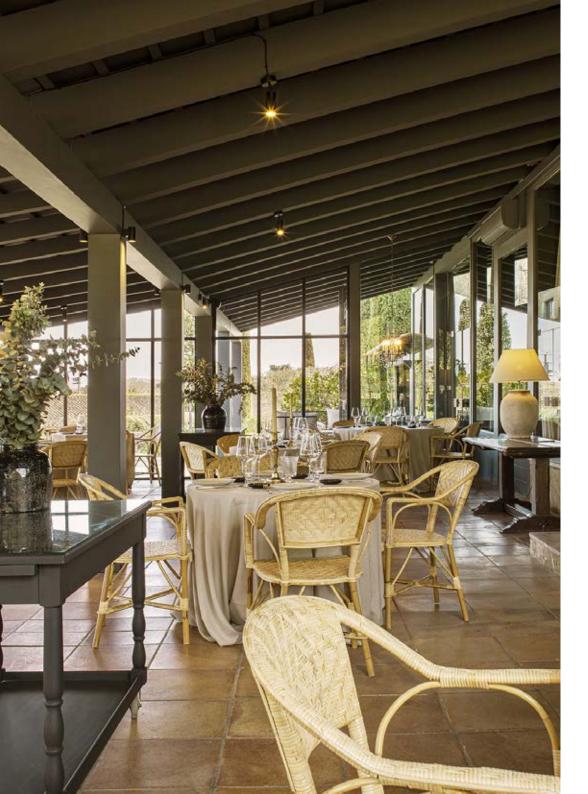

### Las Brasas Restaurant

The biggest of our spaces at 100m² is located alongside the swimming pool. The interior restaurant has plenty of natural light, panoramic views and double-height ceilings that combine to create an elegant environment for the large-scale events and celebrations. Our specialist team will help you configure the space to include the gardens and a chill-out zone near the pool.

| •            |           | •••       |
|--------------|-----------|-----------|
| Imperial     | Classroom | Banquet   |
| 22 pax       | 42 pax    | 70-80 pax |
|              | _         | _         |
| : <b>П</b> : | ڣڣ        | Y         |
| U-Shape      | Theatre   | Cocktail  |
| 30 pax       | 57 pax    | 60 pax    |

### Pool Restaurant

#### Pool terrace