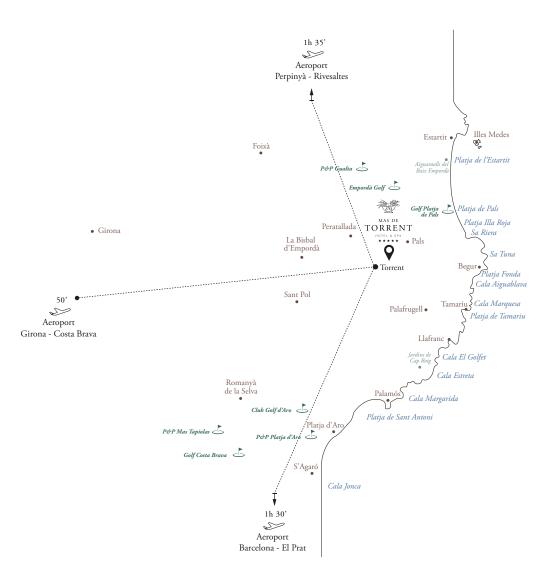

#### HOW TO GET HERE

Mas de Torrent is 100km from Barcelona, 50 minutes from Girona airport and 1.5 hours from Barcelona and Perpignan. The hotel also has a private heliport for VIP arrivals, and we're happy to organise private transfer for individuals or groups in luxury vehicles.