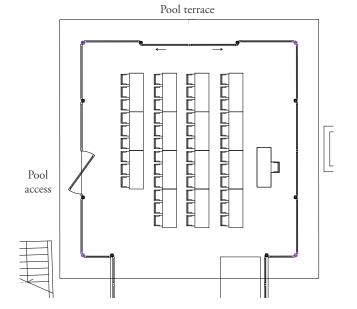

### Las Brasas Restaurant

The biggest of our spaces at 100m² is located alongside the swimming pool. The interior restaurant has plenty of natural light, panoramic views and double-height ceilings that combine to create an elegant environment for the large-scale events and celebrations. Our specialist team will help you configure the space to include the gardens and a chill-out zone near the pool.

| •            |           | •••       |
|--------------|-----------|-----------|
| Imperial     | Classroom | Banquet   |
| 22 pax       | 42 pax    | 70-80 pax |
|              | _         | _         |
| : <b>П</b> : | ڣڣ        | Y         |
| U-Shape      | Theatre   | Cocktail  |
| 30 pax       | 57 pax    | 60 pax    |

### Pool Restaurant

#### Pool terrace