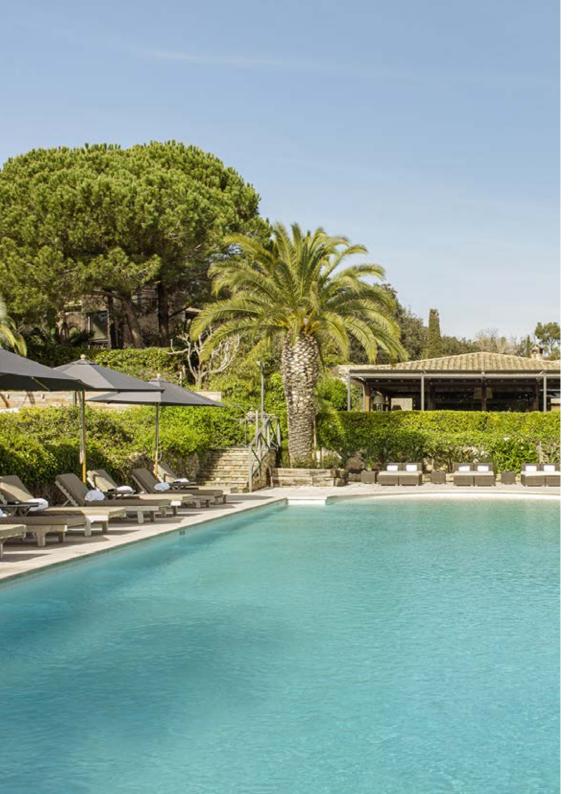

### Las Brasas Restaurant

The biggest of our spaces at 100m² is located alongside the swimming pool. The interior restaurant has plenty of natural light, panoramic views and double-height ceilings that combine to create an elegant environment for the large-scale events and celebrations. Our specialist team will help you configure the space to include the gardens and a chill-out zone near the pool.