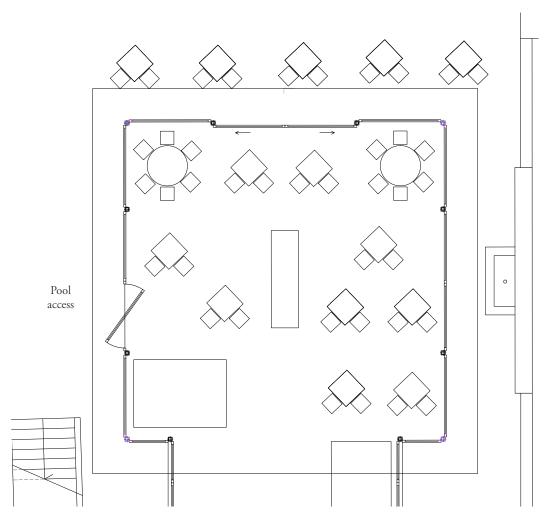

### Sala Torrent

The ideal space for the most special celebrations and events due to its spaciousness, elegance, natural light, panoramic windows and high ceilings in an exclusive setting. Consult our team to define the most appropriate configuration for your event.

| ·•<br>Imperial   | Classroom             | Banquet       |
|------------------|-----------------------|---------------|
| 52 pax           | 57 pax                | 70-80 pax     |
| : in:<br>U-Shape | <b>ĻĻĻ</b><br>Theatre | Y<br>Cocktail |
| 30 pax           | 60 pax                | 60 pax        |

S P A C E

Sala Torrent