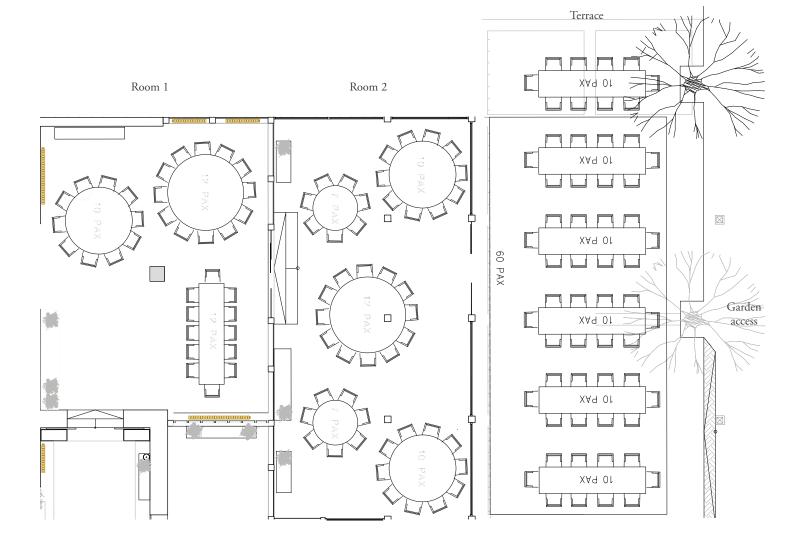

#### Restaurant

Situated on the ground floor of the farmhouse, Mas de Torrent restaurant is a grand space of 170m<sup>2</sup>. Perfect for weddings and other large-scale social events it can comfortably accommodate 60 people (seated), or 80 people (standing). Elegantly constructed to preserve many of the original features of the farmhouse it large picture windows that offer breath-taking panoramic views across the countryside to the village of Pals. For events where al fresco options are important, it is also possible to add marquees and dining spaces outside.

| •           |                  | ·•••      |
|-------------|------------------|-----------|
| Imperial    | Classroom        | Banquet   |
| - pax       | - pax            | 60-80 pax |
| • •         |                  |           |
| <b>:□</b> : | <del>હ</del> ંહં | Y         |
| U-Shape     | Theatre          | Cocktail  |
| - pax       | - pax            | 60-80 pax |

**m**<sup>2</sup> 170 m<sup>2</sup>

1 3,94 m

13,51 m

6,79 m

### Restaurant 80 pax