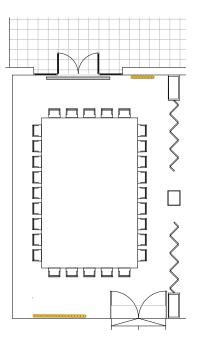

### El Taller

As well as the main farmhouse, you'll find a diaphanous space of 68m2 with a capacity for 40 guests. Designed to host a wide variety of presentations ranging from talks to conferences, hands-on workshops and master classes, it has plenty of a natural light as well as a private outdoor area. The space can be adapted according to your needs with the possibility for bespoke design features thanks to the latest in audio-visual technology, lighting and a specialist on-site team to ensure the success of your event.

**m**<sup>2</sup> 68 m<sup>2</sup>

1 2,40 m

17,40 m

4,10 m

SPACE

### El Taller