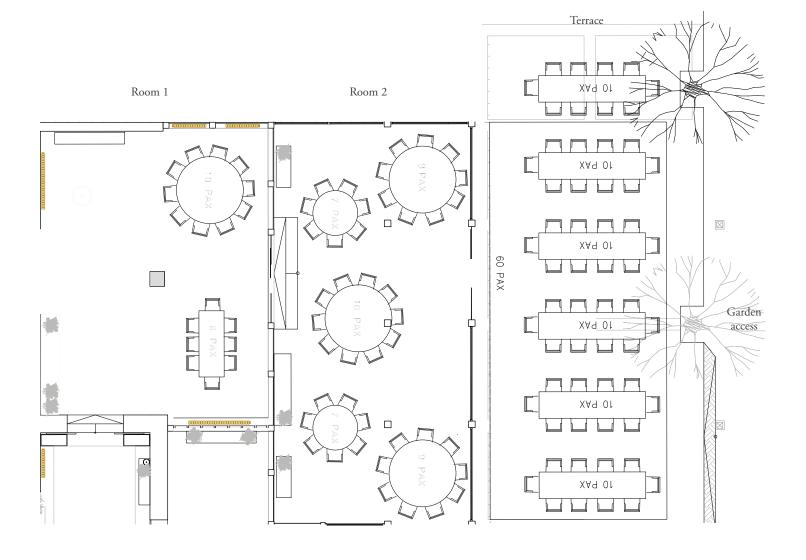

### Las Brasas Restaurant

The biggest of our spaces at 100m² is located alongside the swimming pool. The interior restaurant has plenty of natural light, panoramic views and double-height ceilings that combine to create an elegant environment for the large-scale events and celebrations. Our specialist team will help you configure the space to include the gardens and a chill-out zone near the pool.

| •            |           | •••       |
|--------------|-----------|-----------|
| Imperial     | Classroom | Banquet   |
| 22 pax       | 42 pax    | 70-80 pax |
|              | _         | _         |
| : <b>П</b> : | ڣڣ        | Y         |
| U-Shape      | Theatre   | Cocktail  |
| 30 pax       | 57 pax    | 60 pax    |

### Pool Restaurant

#### Pool terrace