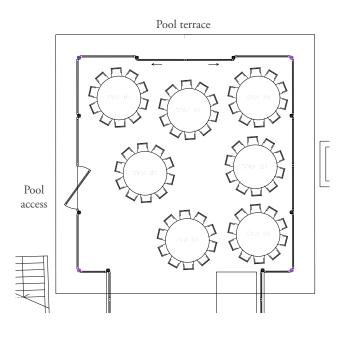

### Las Brasas Restaurant

The biggest of our spaces at 100m² is located alongside the swimming pool. The interior restaurant has plenty of natural light, panoramic views and double-height ceilings that combine to create an elegant environment for the large-scale events and celebrations. Our specialist team will help you configure the space to include the gardens and a chill-out zone near the pool.

| •            |           | •••       |
|--------------|-----------|-----------|
| Imperial     | Classroom | Banquet   |
| 22 pax       | 42 pax    | 70-80 pax |
|              | _         | _         |
| : <b>П</b> : | ڣڣ        | Y         |
| U-Shape      | Theatre   | Cocktail  |
| 30 pax       | 57 pax    | 60 pax    |

#### Pool terrace