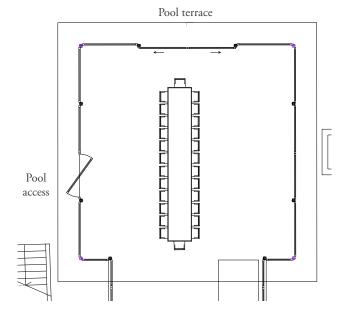

### Las Brasas Restaurant

The biggest of our spaces at 100m² is located alongside the swimming pool. The interior restaurant has plenty of natural light, panoramic views and double-height ceilings that combine to create an elegant environment for the large-scale events and celebrations. Our specialist team will help you configure the space to include the gardens and a chill-out zone near the pool.

| •            |           | •••       |
|--------------|-----------|-----------|
| Imperial     | Classroom | Banquet   |
| 22 pax       | 42 pax    | 70-80 pax |
|              | _         | _         |
| : <b>П</b> : | ڣڣ        | Y         |
| U-Shape      | Theatre   | Cocktail  |
| 30 pax       | 57 pax    | 60 pax    |

#### Pool terrace