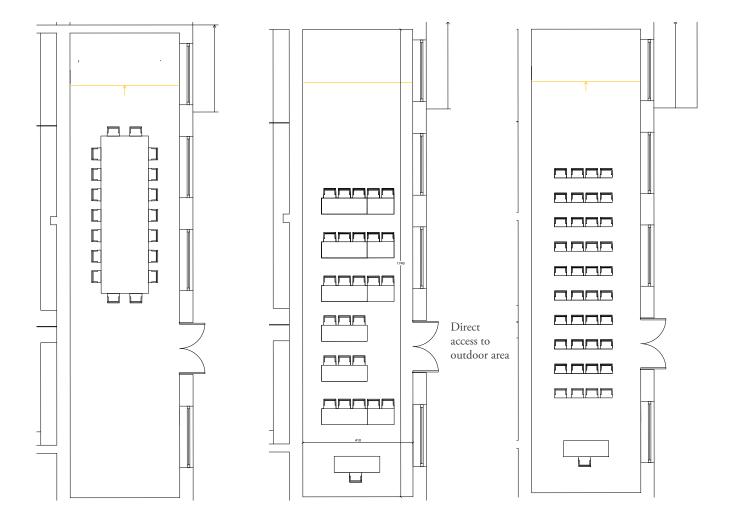

### Sala Torrent

The ideal space for the most special celebrations and events due to its spaciousness, elegance, natural light, panoramic windows and high ceilings in an exclusive setting. Consult our team to define the most appropriate configuration for your event.

| ·•<br>Imperial   | Classroom             | Banquet       |
|------------------|-----------------------|---------------|
| 52 pax           | 57 pax                | 70-80 pax     |
| : in:<br>U-Shape | <b>ĻĻĻ</b><br>Theatre | Y<br>Cocktail |
| 30 pax           | 60 pax                | 60 pax        |

S P A C E

Sala Torrent