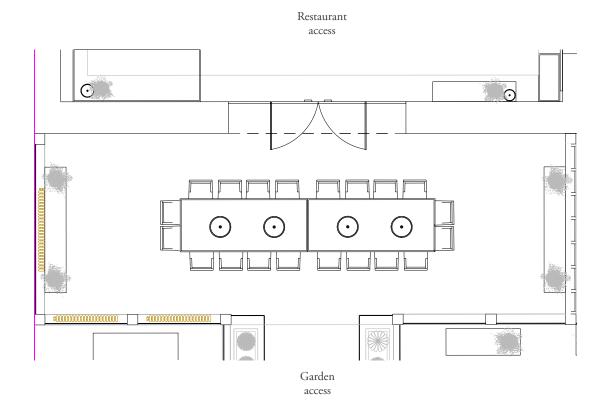

#### Restaurant

Situated on the ground floor of the farmhouse, Mas de Torrent restaurant is a grand space of 170m<sup>2</sup>. Perfect for weddings and other large-scale social events it can comfortably accommodate 60 people (seated), or 80 people (standing). Elegantly constructed to preserve many of the original features of the farmhouse it large picture windows that offer breath-taking panoramic views across the countryside to the village of Pals. For events where al fresco options are important, it is also possible to add marquees and dining spaces outside.

| •           |                  | ·•••      |
|-------------|------------------|-----------|
| Imperial    | Classroom        | Banquet   |
| - pax       | - pax            | 60-80 pax |
| • •         |                  |           |
| <b>:□</b> : | <del>હ</del> ંહં | Y         |
| U-Shape     | Theatre          | Cocktail  |
| - pax       | - pax            | 60-80 pax |

**m**<sup>2</sup> 170 m<sup>2</sup>

1 3,94 m

13,51 m

6,79 m

### Restaurant 60 pax