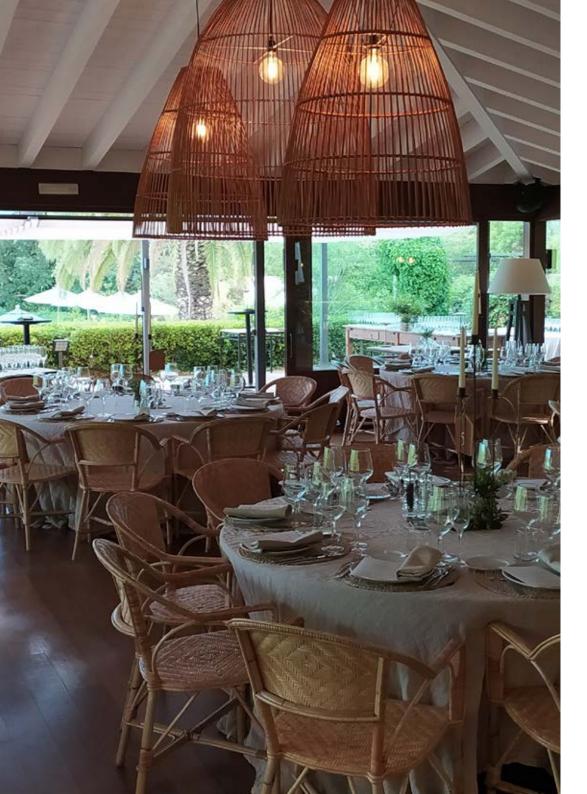

### Las Brasas Restaurant

The biggest of our spaces at 100m² is located alongside the swimming pool. The interior restaurant has plenty of natural light, panoramic views and double-height ceilings that combine to create an elegant environment for the large-scale events and celebrations. Our specialist team will help you configure the space to include the gardens and a chill-out zone near the pool.