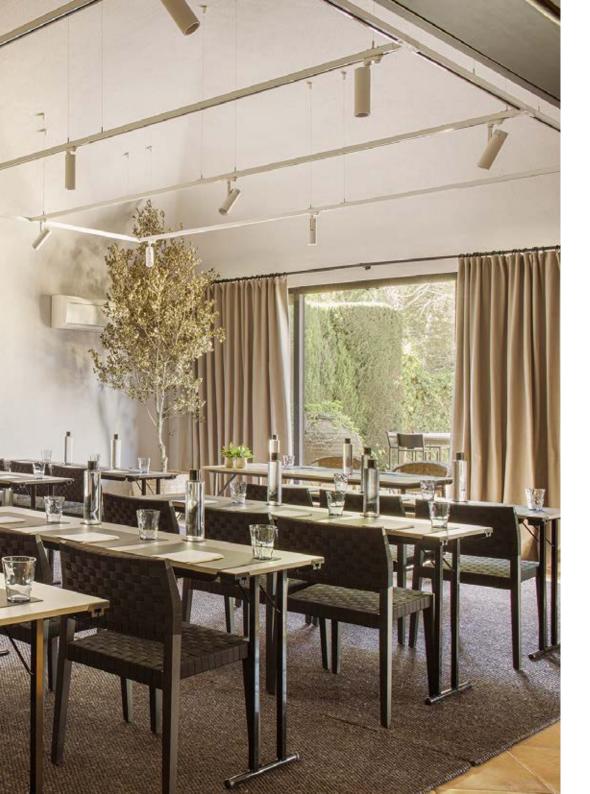

### Empordà Salon

An airy, sun-splashed space of 54 m² with traditional wooden beams and floor-to-ceiling glass doors that give direct access to the garden. Equipped with state-of-the-art technology, this space is perfect for intimate corporate events, business meetings and press conferences where making a lasting impression is key.

### Empordà Salon

Direct

access

Direct garden access