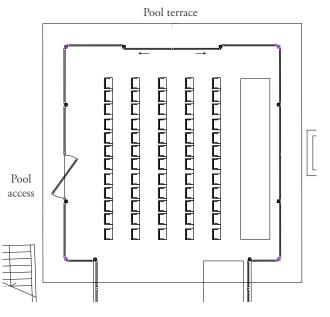

### Las Brasas Restaurant

The biggest of our spaces at 100m² is located alongside the swimming pool. The interior restaurant has plenty of natural light, panoramic views and double-height ceilings that combine to create an elegant environment for the large-scale events and celebrations. Our specialist team will help you configure the space to include the gardens and a chill-out zone near the pool.

| •            |           | •••       |
|--------------|-----------|-----------|
| Imperial     | Classroom | Banquet   |
| 22 pax       | 42 pax    | 70-80 pax |
|              | _         | _         |
| : <b>П</b> : | ڣڣ        | Y         |
| U-Shape      | Theatre   | Cocktail  |
| 30 pax       | 57 pax    | 60 pax    |

### Pool Restaurant

#### Pool terrace